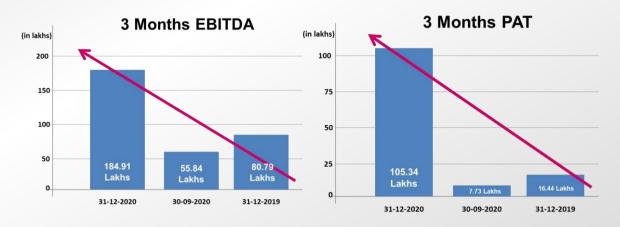

## Financial Performance (for Quarter ending 31.12.2020)

| REVENUE (3 MONTHS)      |          |          | (in lakhs) |
|-------------------------|----------|----------|------------|
|                         | 31-12-20 | 30-09-20 | 31-12-19   |
| Revenue from operations | 987.34   | 717.3    | 1003.16    |
| Other Income            | 19.96    | 21.98    | 24.54      |
| Total Income            | 1007.29  | 839.28   | 1027.7     |

| EXPENSES (3 MONTHS) (in lakhs) |          |          |          |
|--------------------------------|----------|----------|----------|
|                                | 31-12-20 | 30-09-20 | 31-12-19 |
| Cost of Material Consumed      | 158.37   | 107.51   | 187.86   |
| Purchase of stock - in trade   | 147.74   | 113.37   | 151.67   |
| Employee benefit expenses      | 183.52   | 157.73   | 229.46   |
| Other expenses                 | 391.72   | 362.34   | 440.45   |
| Total Expenses                 | 881.35   | 740.95   | 1009.44  |

## Financial Performance (for Quarter ending 31.12.2020)

| REVENUE (9 MONTHS)      |          | (in lakhs) |
|-------------------------|----------|------------|
|                         | 31-12-20 | 31-12-19   |
| Revenue from operations | 2180.21  | 3238.47    |
| Other Income            | 55.58    | 74.01      |
| Total Income            | 2235.79  | 3312.48    |

| <b>EXPENSES (9 MONTHS)</b>   |          | (in lakhs) |
|------------------------------|----------|------------|
|                              | 31-12-20 | 30-09-20   |
| Cost of Material Consumed    | 338.75   | 482.51     |
| Purchase of stock - in trade | 326.25   | 474.62     |
| Employee benefit expenses    | 491.21   | 677.76     |
| Other expenses               | 1023.51  | 1365.52    |
| Total Expenses               | 2179.72  | 3000.41    |