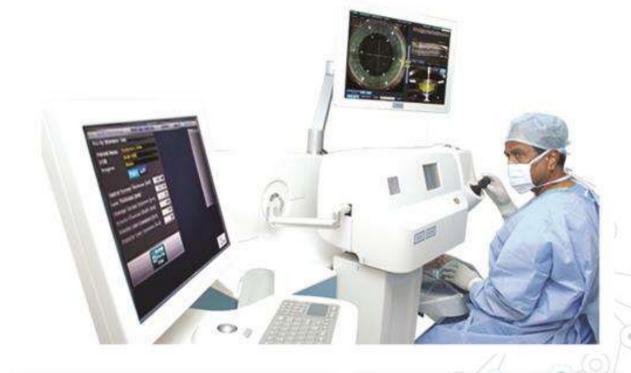

#### Refractive

- TOUCH -FREE LASIK
- SMILE
- I ASIK/ Bladelessi ASIK
- Zyoptix & Zyoptix Ultimate
- Epizvoptix & Epizvoptix Ultimate
- SMILE
- Paediatric refraction and Special Kertometer
- Synaptophore
- Lasik for Anisometropia correction for different image size and Amblyopia

#### Cornea

- Cataract Surgery
  - ✓ LRCS
  - ✓ SICS
  - ✓ Phaco
  - ✓ MICS
  - ✓ LRCS
  - ✓ SFIOL
- Corneal Patch graft
- Corneal Scleral Repair
- Corneal Scrapping +AMG

- Corneal Suture
- Corneal Tatooing
- Corneal Tear Suturing
- Cortical Drop Removal
- Pertygium Exc. WithAG
- C3R
- Penetrating Keratoplasty(PKP)
- TPK & DALK
- DASE