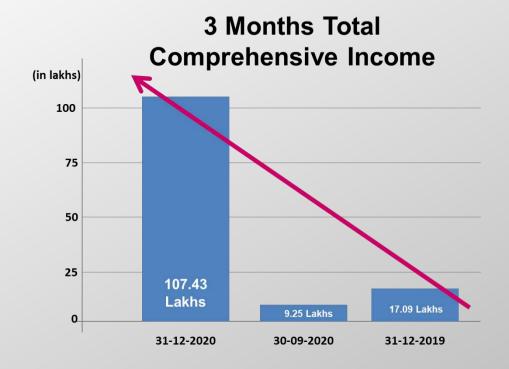

## Financial Performance (for Quarter ending 31.12.2020)

| REVENUE (3 MONTHS)      |          |          | (in lakhs) |
|-------------------------|----------|----------|------------|
|                         | 31-12-20 | 30-09-20 | 31-12-19   |
| Revenue from operations | 987.34   | 717.3    | 1003.16    |
| Other Income            | 19.96    | 21.98    | 24.54      |
| Total Income            | 1007.29  | 839.28   | 1027.7     |

| EXPENSES (3 MONTHS) (in lakhs) |          |          |          |
|--------------------------------|----------|----------|----------|
|                                | 31-12-20 | 30-09-20 | 31-12-19 |
| Cost of Material Consumed      | 158.37   | 107.51   | 187.86   |
| Purchase of stock - in trade   | 147.74   | 113.37   | 151.67   |
| Employee benefit expenses      | 183.52   | 157.73   | 229.46   |
| Other expenses                 | 391.72   | 362.34   | 440.45   |
| Total Expenses                 | 881.35   | 740.95   | 1009.44  |

## Financial Performance (for Quarter ending 31.12.2020)

| REVENUE (9 MONTHS)      |          | (in lakhs) |
|-------------------------|----------|------------|
|                         | 31-12-20 | 31-12-19   |
| Revenue from operations | 2180.21  | 3238.47    |
| Other Income            | 55.58    | 74.01      |
| Total Income            | 2235.79  | 3312.48    |

| <b>EXPENSES (9 MONTHS)</b>   |          | (in lakhs) |
|------------------------------|----------|------------|
|                              | 31-12-20 | 30-09-20   |
| Cost of Material Consumed    | 338.75   | 482.51     |
| Purchase of stock - in trade | 326.25   | 474.62     |
| Employee benefit expenses    | 491.21   | 677.76     |
| Other expenses               | 1023.51  | 1365.52    |
| Total Expenses               | 2179.72  | 3000.41    |