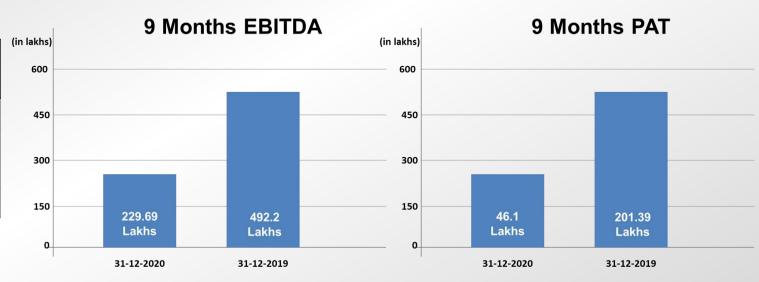

## Financial Performance (for Quarter ending 31.12.2020)

| REVENUE (9 MONTHS)      |          | (in lakhs) |
|-------------------------|----------|------------|
|                         | 31-12-20 | 31-12-19   |
| Revenue from operations | 2180.21  | 3238.47    |
| Other Income            | 55.58    | 74.01      |
| Total Income            | 2235.79  | 3312.48    |