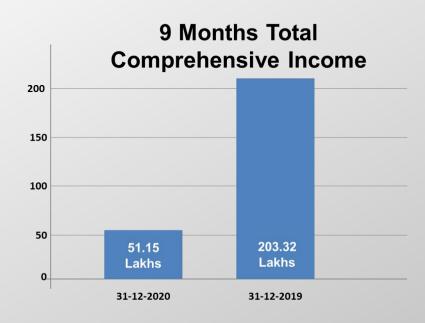

## Financial Performance (for Quarter ending 31.12.2020)

| REVENUE (9 MONTHS)      |          | (in lakhs) |
|-------------------------|----------|------------|
|                         | 31-12-20 | 31-12-19   |
| Revenue from operations | 2180.21  | 3238.47    |
| Other Income            | 55.58    | 74.01      |
| Total Income            | 2235.79  | 3312.48    |